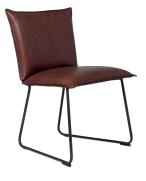

### Without arm, old glory

With arm, old glory

With arm, brushed stainless steel

With arm, copper

/es