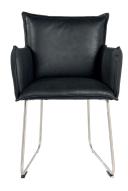

#### **Measurements**

|             | Width | Depth | Height | Seat height | Arm height |
|-------------|-------|-------|--------|-------------|------------|
| without arm | 54 cm | 57 cm | 86 cm  | 50 cm       |            |
| with arm    | 60 cm | 57 cm | 86 cm  | 50 cm       | 70 cm      |

### Without arm, old glory

With arm, old glory

With arm, brushed stainless steel

With arm, copper

/es