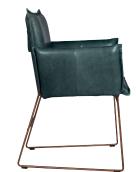

### Without arm, old glory

With arm, old glory

With arm, brushed stainless steel

With arm, copper

/es