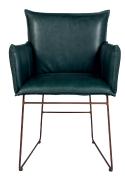

### Without arm, old glory

With arm, old glory

With arm, brushed stainless steel

With arm, copper

/es