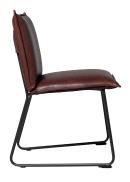

### Without arm, old glory

With arm, old glory

With arm, brushed stainless steel

With arm, copper

/es