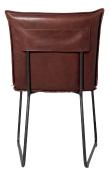

#### **Measurements**

|             | Width | Depth | Height | Seat height | Arm height |
|-------------|-------|-------|--------|-------------|------------|
| without arm | 54 cm | 57 cm | 86 cm  | 50 cm       |            |
| with arm    | 60 cm | 57 cm | 86 cm  | 50 cm       | 70 cm      |

### Without arm, old glory

With arm, old glory

With arm, brushed stainless steel

With arm, copper

/es