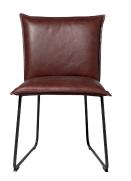

### Without arm, old glory

With arm, old glory

With arm, brushed stainless steel

With arm, copper

/es