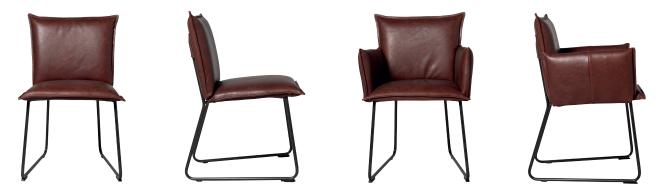

### Without arm, old glory

With arm, old glory

With arm, brushed stainless steel

With arm, copper

/es