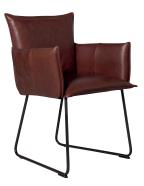

### Without arm, old glory

With arm, old glory

With arm, brushed stainless steel

With arm, copper

/es