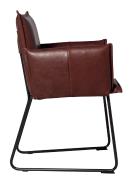

#### **Measurements**

|             | Width | Depth | Height | Seat height | Arm height |
|-------------|-------|-------|--------|-------------|------------|
| without arm | 54 cm | 57 cm | 86 cm  | 50 cm       |            |
| with arm    | 60 cm | 57 cm | 86 cm  | 50 cm       | 70 cm      |

### Without arm, old glory

With arm, old glory

With arm, brushed stainless steel

With arm, copper

/es