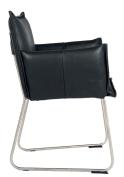

### Without arm, old glory

With arm, old glory

With arm, brushed stainless steel

With arm, copper

/es