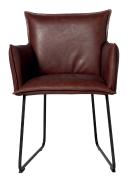

#### **Measurements**

|             | Width | Depth | Height | Seat height | Arm height |
|-------------|-------|-------|--------|-------------|------------|
| without arm | 54 cm | 57 cm | 86 cm  | 50 cm       |            |
| with arm    | 60 cm | 57 cm | 86 cm  | 50 cm       | 70 cm      |

### Without arm, old glory

With arm, old glory

With arm, brushed stainless steel

With arm, copper

/es