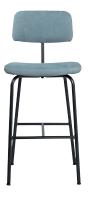

#### **Measurements**

|              | Width | Depth | Height | Seat height |  |
|--------------|-------|-------|--------|-------------|--|
| with back    | 45 cm | 46 cm | 100 cm | 65 or 75 cm |  |
| without back | 40 cm | 40 cm | 75 cm  | 65 or 75 cm |  |
|              |       |       |        |             |  |

### Frame

| extentension    | caps                             |
|-----------------|----------------------------------|
| Old Glory 16 mm | ball floor cap with felt 16 mm 👃 |

## **Technical data**

| weight       | with back        | without back          |
|--------------|------------------|-----------------------|
|              | 9 kg             | 6 kg                  |
| construction | lower frame      | upper frame           |
|              | steel            | steel & wood          |
| filling      | seat             | back                  |
|              | foam HR 40 kg/m³ | polyether SG 22 kg/m³ |

## Design

Jesse Visser 2019

Special requirements on request. All sizes are approximates. Due to design and selected comfort level the initiation of folds is inevitable.

With back, old glory

Without back, old glory