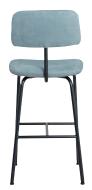

#### **Measurements**

|              | Width | Depth | Height | Seat height |  |
|--------------|-------|-------|--------|-------------|--|
| with back    | 45 cm | 46 cm | 100 cm | 65 or 75 cm |  |
| without back | 40 cm | 40 cm | 75 cm  | 65 or 75 cm |  |
|              |       |       |        |             |  |

## Design

Jesse Visser 2019

Special requirements on request. All sizes are approximates. Due to design and selected comfort level the initiation of folds is inevitable.

With back, old glory

Without back, old glory