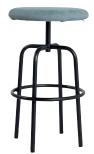

#### **Measurements**

|              | Width | Depth | Height | Seat height |  |
|--------------|-------|-------|--------|-------------|--|
| with back    | 45 cm | 46 cm | 100 cm | 65 or 75 cm |  |
| without back | 40 cm | 40 cm | 75 cm  | 65 or 75 cm |  |
|              |       |       |        |             |  |

## Design

Jesse Visser 2019

Special requirements on request. All sizes are approximates. Due to design and selected comfort level the initiation of folds is inevitable.

With back, old glory

Without back, old glory