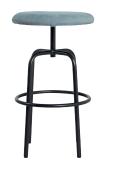

#### **Measurements**

|              | Width | Depth | Height | Seat height |  |
|--------------|-------|-------|--------|-------------|--|
| with back    | 45 cm | 46 cm | 100 cm | 65 or 75 cm |  |
| without back | 40 cm | 40 cm | 75 cm  | 65 or 75 cm |  |
|              |       |       |        |             |  |

## Design

Jesse Visser 2019

Special requirements on request. All sizes are approximates. Due to design and selected comfort level the initiation of folds is inevitable.

With back, old glory

Without back, old glory