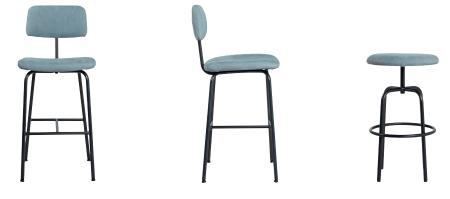

#### **Measurements**

|              | Width | Depth | Height | Seat height |  |
|--------------|-------|-------|--------|-------------|--|
| with back    | 45 cm | 46 cm | 100 cm | 65 or 75 cm |  |
| without back | 40 cm | 40 cm | 75 cm  | 65 or 75 cm |  |
|              |       |       |        |             |  |

### Frame

| extentension    | caps                             |
|-----------------|----------------------------------|
| Old Glory 16 mm | ball floor cap with felt 16 mm 👃 |

## **Technical data**

| weight       | with back        | without back          |
|--------------|------------------|-----------------------|
|              | 9 kg             | 6 kg                  |
| construction | lower frame      | upper frame           |
|              | steel            | steel & wood          |
| filling      | seat             | back                  |
|              | foam HR 40 kg/m³ | polyether SG 22 kg/m³ |

## Design

Jesse Visser 2019

Special requirements on request. All sizes are approximates. Due to design and selected comfort level the initiation of folds is inevitable.

With back, old glory

Without back, old glory