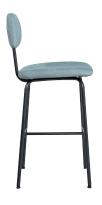

#### **Measurements**

|              | Width | Depth | Height | Seat height |  |
|--------------|-------|-------|--------|-------------|--|
| with back    | 45 cm | 46 cm | 100 cm | 65 or 75 cm |  |
| without back | 40 cm | 40 cm | 75 cm  | 65 or 75 cm |  |
|              |       |       |        |             |  |

### Frame

| extentension    | caps                             |
|-----------------|----------------------------------|
| Old Glory 16 mm | ball floor cap with felt 16 mm 👃 |

## **Technical data**

| weight       | with back        | without back          |
|--------------|------------------|-----------------------|
|              | 9 kg             | 6 kg                  |
| construction | lower frame      | upper frame           |
|              | steel            | steel & wood          |
| filling      | seat             | back                  |
|              | foam HR 40 kg/m³ | polyether SG 22 kg/m³ |

## Design

Jesse Visser 2019

Special requirements on request. All sizes are approximates. Due to design and selected comfort level the initiation of folds is inevitable.

With back, old glory

Without back, old glory