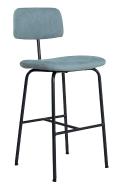

#### **Measurements**

|              | Width | Depth | Height | Seat height |  |
|--------------|-------|-------|--------|-------------|--|
| with back    | 45 cm | 46 cm | 100 cm | 65 or 75 cm |  |
| without back | 40 cm | 40 cm | 75 cm  | 65 or 75 cm |  |
|              |       |       |        |             |  |

### Frame

| extentension    | caps                             |
|-----------------|----------------------------------|
| Old Glory 16 mm | ball floor cap with felt 16 mm 👃 |

## **Technical data**

| weight       | with back        | without back          |
|--------------|------------------|-----------------------|
|              | 9 kg             | 6 kg                  |
| construction | lower frame      | upper frame           |
|              | steel            | steel & wood          |
| filling      | seat             | back                  |
|              | foam HR 40 kg/m³ | polyether SG 22 kg/m³ |

## Design

Jesse Visser 2019

Special requirements on request. All sizes are approximates. Due to design and selected comfort level the initiation of folds is inevitable.

With back, old glory

Without back, old glory