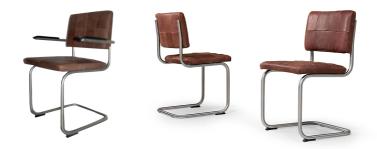

| 12 kg                             |         |
| Construction | Lower frame      | Upper frame                       |         |
|              | Steel            | Wood                              |         |
| Filling      | Seating          | Back                              | Armrest |
|              | Foam HR 40 kg/m³ | Polyether SG 22 kg/m <sup>3</sup> | -       |
| Springs      | Seating          |                                   |         |
|              |                  |                                   |         |

# Design

Jess Original 2013

Special requirements on request. All sizes are approximates. Due to design and selected comfort level the initiation of folds is inevitable.





# WITH & WITHOUT ARM, OLD GLORY



# WITH AND WITHOUT ARM, STAINLESS STEEL