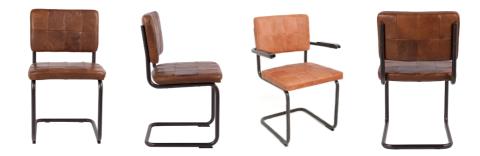

----|---------|
|              | 10 kg            | 12 kg                             |         |
| Construction | Lower frame      | Upper frame                       |         |
|              | Steel            | Wood                              |         |
| Filling      | Seating          | Back                              | Armrest |
|              | Foam HR 40 kg/m³ | Polyether SG 22 kg/m <sup>3</sup> | -       |
| Springs      | Seating          |                                   |         |
|              |                  |                                   |         |

# Design

Jess Original 2013

Special requirements on request. All sizes are approximates. Due to design and selected comfort level the initiation of folds is inevitable.





# WITH & WITHOUT ARM, OLD GLORY



# WITH AND WITHOUT ARM, STAINLESS STEEL