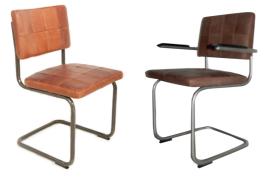

# Nelson



### PRODUCT INFO

----

| weasurements       |       |        |       |             |                |
|--------------------|-------|--------|-------|-------------|----------------|
|                    | Depth | Height | Width | Seat height | Armrest height |
| Nelson without arm | 55 cm | 88 cm  | 50 cm | 50 cm       | -              |
| Nelson with arm    | 55 cm | 88 cm  | 60 cm | 50 cm       | 68 cm          |

## Frame

| Varianten               | Options          | Caps               |     |
|-------------------------|------------------|--------------------|-----|
| Old Glory Ø 27 mm       | Bakelite armrest | Slipcaps with felt | 1 0 |
| Stainless steel Ø 25 mm | Bakelite armrest | Slipcaps with felt | 1 . |

# **Technical data**

| Weight       | Without arm      | With arm