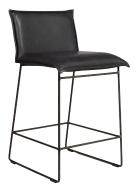

#### **Measurements**

| Width          | Depth              | Height       | Seat height |  |  |
|----------------|--------------------|--------------|-------------|--|--|
| 48 cm          | 53 cm              | 90 or 100 cm | 65 or 75 cm |  |  |
| Other sizes as | scible per 5 cm ex | aant aannar  |             |  |  |

### Frame

| extentension    | caps                                    |
|-----------------|-----------------------------------------|
| Old Glory 12 mm | clamping glides with intergrated felt 📗 |
| Copper 12 mm    | clamping glides with intergrated felt 📗 |

## **Technical data**

| weight       |                       |                       |
|--------------|-----------------------|-----------------------|
| 10 kg        |                       |                       |
| construction | lower frame           | upper frame           |
|              | steel                 | steel & wood          |
| filling      | seat                  | back                  |
|              | polyether SG 40 kg/m³ | polyether SG 22 kg/m³ |