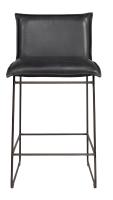

#### **Measurements**

| Width          | Depth              | Height       | Seat height |  |  |
|----------------|--------------------|--------------|-------------|--|--|
| 48 cm          | 53 cm              | 90 or 100 cm | 65 or 75 cm |  |  |
| Other sizes as | scible per 5 cm ex | aant aannar  |             |  |  |

### Frame

| extentension    | caps                                    |
|-----------------|-----------------------------------------|
| Old Glory 12 mm | clamping glides with intergrated felt 📗 |
| Copper 12 mm    | clamping glides with intergrated felt 📗 |

## **Technical data**

| weight       |                       |                       |
|--------------|-----------------------|-----------------------|
| 10 kg        |                       |                       |
| construction | lower frame           | upper frame           |
|              | steel                 | steel & wood          |
| filling      | seat                  | back                  |
|              | polyether SG 40 kg/m³ | polyether SG 22 kg/m³ |