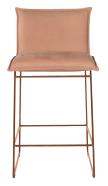

ory 12 mm | clamping glides with intergrated felt 📗 |
| Copper 12 mm    | clamping glides with intergrated felt 📗 |

## **Technical data**

| weight       |                       |                       |
|--------------|-----------------------|-----------------------|
| 10 kg        |                       |                       |
| construction | lower frame           | upper frame           |
|              | steel                 | steel & wood          |
| filling      | seat                  | back                  |
|              | polyether SG 40 kg/m³ | polyether SG 22 kg/m³ |

## Design

Jess Original 2017

Special requirements on request. All sizes are approximates. Due to design and selected comfort level the initiation of folds is inevitable.



# Old glory









Copper