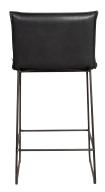

|
| Old Glory 12 mm | clamping glides with intergrated felt 📗 |
| Copper 12 mm    | clamping glides with intergrated felt 📗 |

## **Technical data**

| weight       |                       |                       |
|--------------|-----------------------|-----------------------|
| 10 kg        |                       |                       |
| construction | lower frame           | upper frame           |
|              | steel                 | steel & wood          |
| filling      | seat                  | back                  |
|              | polyether SG 40 kg/m³ | polyether SG 22 kg/m³ |

## Design

Jess Original 2017

Special requirements on request. All sizes are approximates. Due to design and selected comfort level the initiation of folds is inevitable.



# Old glory









Copper