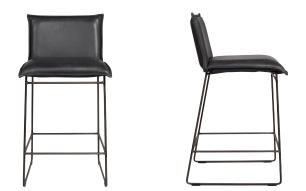

#### **Measurements**

| Width          | Depth              | Height       | Seat height |  |  |
|----------------|--------------------|--------------|-------------|--|--|
| 48 cm          | 53 cm              | 90 or 100 cm | 65 or 75 cm |  |  |
| Other sizes as | scible per 5 cm ex | aant aannar  |             |  |  |

Other sizes possible per 5 cm, except copper.

### Frame

| extentension    | caps                                    |
|-----------------|-----------------------------------------|
| Old Glory 12 mm | clamping glides with intergrated felt 📗 |
| Copper 12 mm    | clamping glides with intergrated felt 📗 |

## **Technical data**

| weight       |                       |                       |
|--------------|-----------------------|-----------------------|
| 10 kg        |                       |                       |
| construction | lower frame           | upper frame           |
|              | steel                 | steel & wood          |
| filling      | seat                  | back                  |
|              | polyether SG 40 kg/m³ | polyether SG 22 kg/m³ |