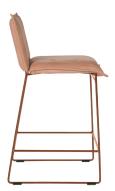

y 12 mm | clamping glides with intergrated felt 📗 |
| Copper 12 mm    | clamping glides with intergrated felt 📗 |

## **Technical data**

| weight       |                       |                       |
|--------------|-----------------------|-----------------------|
| 10 kg        |                       |                       |
| construction | lower frame           | upper frame           |
|              | steel                 | steel & wood          |
| filling      | seat                  | back                  |
|              | polyether SG 40 kg/m³ | polyether SG 22 kg/m³ |

## Design

Jess Original 2017

Special requirements on request. All sizes are approximates. Due to design and selected comfort level the initiation of folds is inevitable.



# Old glory









Copper