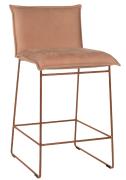

12 mm | clamping glides with intergrated felt 📗 |
| Copper 12 mm    | clamping glides with intergrated felt 📗 |

## **Technical data**

| weight       |                       |                       |
|--------------|-----------------------|-----------------------|
| 10 kg        |                       |                       |
| construction | lower frame           | upper frame           |
|              | steel                 | steel & wood          |
| filling      | seat                  | back                  |
|              | polyether SG 40 kg/m³ | polyether SG 22 kg/m³ |

## Design

Jess Original 2017

Special requirements on request. All sizes are approximates. Due to design and selected comfort level the initiation of folds is inevitable.



# Old glory









Copper