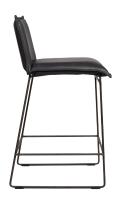

#### **Measurements**

| Width          | Depth              | Height       | Seat height |  |  |
|----------------|--------------------|--------------|-------------|--|--|
| 48 cm          | 53 cm              | 90 or 100 cm | 65 or 75 cm |  |  |
| Other sizes as | scible per 5 cm ex | aant aannar  |             |  |  |

### Frame

| extentension    | caps                                    |
|-----------------|-----------------------------------------|
| Old Glory 12 mm | clamping glides with intergrated felt 📗 |
| Copper 12 mm    | clamping glides with intergrated felt 📗 |

## **Technical data**

| weight       |                       |                       |
|--------------|-----------------------|-----------------------|
| 10 kg        |                       |                       |
| construction | lower frame           | upper frame           |
|              | steel                 | steel & wood          |
| filling      | seat                  | back                  |
|              | polyether SG 40 kg/m³ | polyether SG 22 kg/m³ |